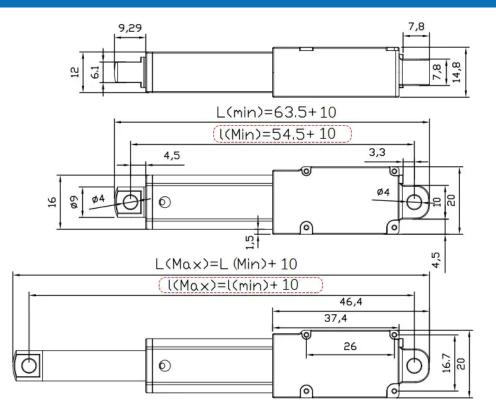

# **6V Electric Push Rods**

#### **Product Overview**

11/30/2022

For the most up-to-date information, visit <u>www.mouser.com</u> or the supplier's website.

### Description

DFRobot 6V Electric Push Rod comes with a thrust of up to 128N and a stroke of 10mm/30mm/5mm0/100mm when powered by a voltage of 6V. These rods are used in access control, DIY lifting projects, and electric telescopic poles.



### Features

- Ultra short stroke
- Large thrust

## **Specifications**

- 6V rated voltage
- 10mm/30mm/50mm/100mm stroke
- 128N thrust

## **Applications**

- Access control
- DIY lifting projects
- Electric telescopic poles





# **Connection Diagram**



## **Mouser Part Numbers**

View All Parts

To learn more, visit https://www.mouser.com/new/dfrobot/dfrobot-6v-electric-push-rod/