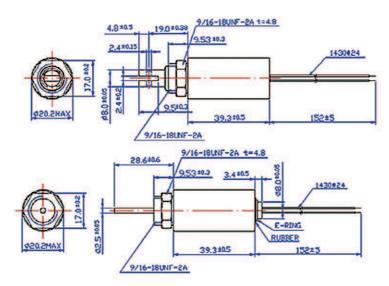

# Type

#### Description

Due to closed frame body tubular solenoid are highly efficient.

Useable in rough ambience.

Tubular Solenoid "small" Stroke 10 - 18 mm. Weight: 81,0 g

# Solenoid Layout

Version: Pull Magnet Pressure Solenoid with spring return

Current:

12 VDC (standard) 24 VDC (standard) other voltages on request