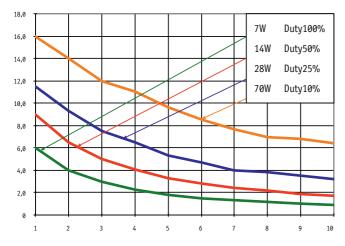

## Force-stroke-diagram (N/mm)

Intertec Components GmbH Specialized Department: **Red Magnetics** Erdinger Str. 45 85356 Freising · Germany

# Coil Data

| Relative ED (Percent)      | 100 | 50  | 25 | 10 |
|----------------------------|-----|-----|----|----|
| Max. Performance<br>(Watt) | 7   | 14  | 28 | 70 |
| Max. ED (Seconds)          | 8   | 230 | 25 | 6  |