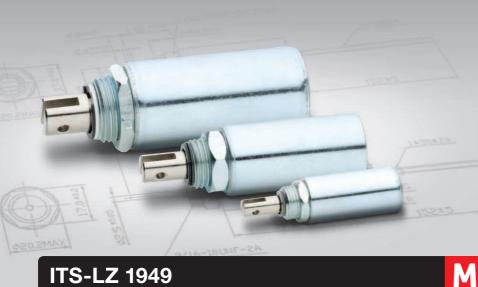

## **ITS-LZ 1949**

#### Description

Due to closed frame body tubular solenoid are highly efficient.

Useable in rough ambience.

Tubular Solenoid "small" Stroke 10 - 18 mm. Weight: 81,0 g