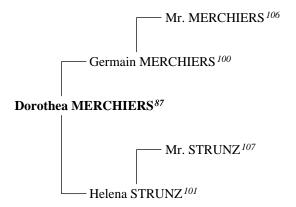

The following information is also recorded for Leo. Religion: No Religion / Atheist.

87. DOROTHEA MERCHIERS (Godfried-Willem's mother) was born on 24 August 1931, in Gentbrugge, to Germain MERCHIERS <sup>100</sup> and Helena STRUNZ <sup>101</sup>, as shown in family tree 5. Dorothea resided at Lochristi.

Germain MERCHIERS <sup>100</sup> married Helena STRUNZ. They had five children:

Dorothea MERCHIERS 87 in 1931

Verena MERCHIERS 93

Yvonne MERCHIERS 94

Helga MERCHIERS 96

Gerrit MERCHIERS 98

This family is shown as family tree 5.