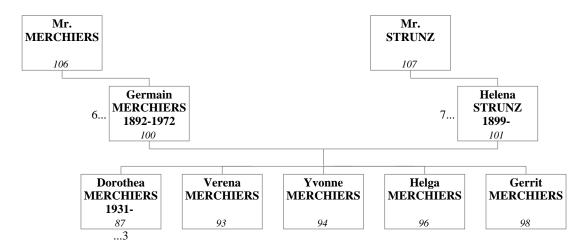

Theophile fathered four children:

Leo Arthur Frans RAES<sup>86</sup> in 1924

Alina RAES<sup>88</sup>

Irma RAES 89

Frans RAES 91

This family is shown as family tree 4.

- 100. GERMAIN MERCHIERS (Godfried-Willem's grandfather) was born in 1892, in Balegem, to Mr. MERCHIERS <sup>106</sup>, as shown in family tree 6. Germain died in 1972, aged about 80, in Gentbrugge.
- 101. HELENA STRUNZ (Godfried-Willem's grandmother) was born in 1899 to Mr. STRUNZ<sup>107</sup>, as shown in family tree 7. Helena died in Gentbrugge.

Germain MERCHIERS <sup>100</sup> married Helena STRUNZ. They had five children:

Dorothea MERCHIERS 87 in 1931

Verena MERCHIERS 93

Yvonne MERCHIERS 94

Helga MERCHIERS 96

Gerrit MERCHIERS 98

This family is shown as family tree 5.

Frans RAES 91 married Germaine RAES. They had one son:

Herman RAES 75

The following information is also recorded for this family. Widowed.

93. VERENA MERCHIERS (Godfried-Willem's aunt) was born to Germain MERCHIERS <sup>100</sup> and Helena STRUNZ <sup>101</sup>, as shown in family tree 5. Verena died in Gentbrugge.

- 94. YVONNE MERCHIERS (Godfried-Willem's aunt) was born to Germain MERCHIERS <sup>100</sup> and Helena STRUNZ <sup>101</sup>, as shown in family tree 5.
- 95. PIET SERVAES (Godfried-Willem's uncle by marriage) was born to Albert SERVAES<sup>113</sup>. Piet is no longer living. [See also: Indirectly Related via Piet SERVAES]

Jean Uyterelst married Helga MERCHIERS 96.

98. GERRIT MERCHIERS (Godfried-Willem's uncle) was born to Germain MERCHIERS <sup>100</sup> and Helena STRUNZ <sup>101</sup>, as shown in family tree 5.

Gerrit fathered four children: