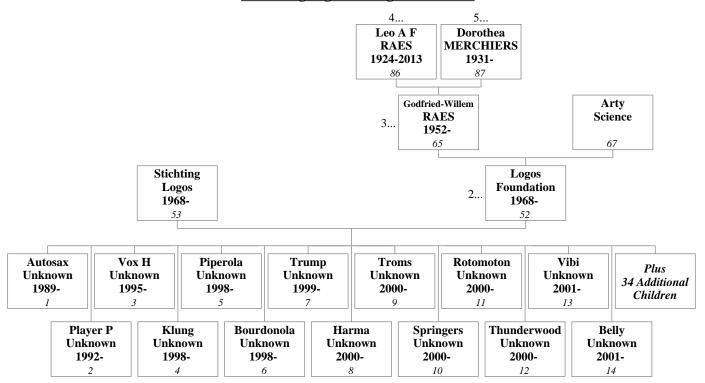

#### **Generation of Children**

- 52. LOGOS FOUNDATION (Godfried-Willem's daughter) was born in 1968 to Godfried-Willem RAES <sup>65</sup> and Arty Science <sup>67</sup>, as shown in family tree 2. Logos was educated in Gent.

  The following information is also recorded for Logos. Nationality: Flemish; Religion: No Religion / Atheist; Email: info@logosfoundation.org.
- 53. STICHTING LOGOS (Godfried-Willem's daughter's partner) was born in 1968, in Gent. See family tree 1. The following information is also recorded for Stichting. Email: info@logosfoundation.org.

  Stichting Logos and Logos Foundation<sup>52</sup> had fifty children, including:

Autosax Unknown in 1989

Player Piano Unknown<sup>2</sup> in 1992

Vox Humanola Unknown<sup>3</sup> in 1995

Klung Unknown<sup>4</sup> in 1998

Synchrochord Unknown<sup>47</sup> in 2012

Temblo Unknown<sup>48</sup> in 2013

The following information is also recorded for this family. Unspecified Relationship.

This family is shown as family tree 1.

- 54. MERIJN RAES (Godfried-Willem's nephew) was born on 1 February 1978, in Gent, to Koenraad Herman RAES 68 and Hilde Julienne MAELSTAF<sup>69</sup>.
- 55. LEANDER RAES (Godfried-Willem's nephew) was born on 11 July 1979, in Gent, to Koenraad Herman RAES 68 and Hilde Julienne MAELSTAF<sup>69</sup>.
- 56. RILKE RAES (Godfried-Willem's niece) was born on 19 September 1982, in Gent, to Koenraad Herman RAES 68 and Hilde Julienne MAELSTAF<sup>69</sup>.
- 57. PRIYANKA RAES (Godfried-Willem's niece) was born on 18 April 1988 to Koenraad Herman RAES<sup>68</sup> and Hilde Julienne MAELSTAF<sup>69</sup>.