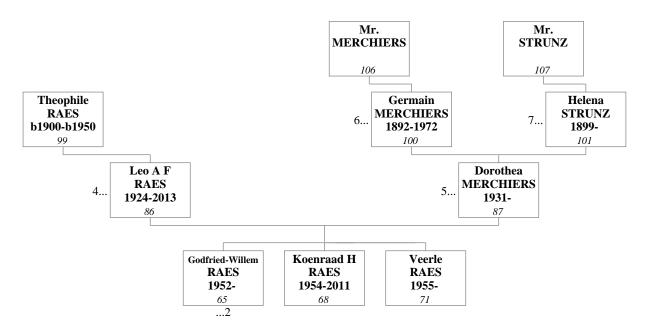

### **Generation of Parents**

86. LEO ARTHUR FRANS RAES (Godfried-Willem's father) was born in 1924, in Gentbrugge, to Theophile RAES <sup>99</sup>, as shown in family tree 4. Leo died on 1 January 2013, aged about 88, in Lochristi.

The following information is also recorded for Leo. Religion: No Religion / Atheist.

87. DOROTHEA MERCHIERS (Godfried-Willem's mother) was born on 24 August 1931, in Gentbrugge, to Germain MERCHIERS <sup>100</sup> and Helena STRUNZ <sup>101</sup>, as shown in family tree 5. Dorothea resided at Lochristi.

Leo Arthur Frans RAES<sup>86</sup> married Dorothea MERCHIERS. They had three children:

Godfried-Willem RAES<sup>65</sup> in 1952

Koenraad Herman RAES 68 in 1954

Veerle RAES<sup>71</sup> in 1955

The following information is also recorded for this family. Widowed.

This family is shown as family tree 3.

88. ALINA RAES (Godfried-Willem's aunt) was born to Theophile RAES <sup>99</sup>, as shown in family tree 4. Alina is no longer living.

The following information is also recorded for Alina. Religion: No Religion / Atheist.