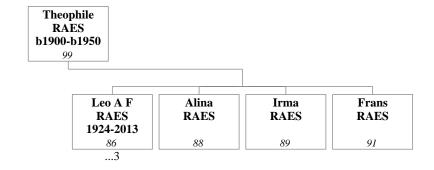

#### **Generation of Grandparents**

99. THEOPHILE RAES (Godfried-Willem's grandfather) was born before 1900. See family tree 4. Theophile died before 1950.

The following information is also recorded for Theophile. Religion: No Religion / Atheist.

Theophile fathered four children:

Leo Arthur Frans RAES<sup>86</sup> in 1924

Alina RAES<sup>88</sup>

Irma RAES 89

Frans RAES 91

This family is shown as family tree 4.

- 100. GERMAIN MERCHIERS (Godfried-Willem's grandfather) was born in 1892, in Balegem, to Mr. MERCHIERS <sup>106</sup>, as shown in family tree 6. Germain died in 1972, aged about 80, in Gentbrugge.
- 101. HELENA STRUNZ (Godfried-Willem's grandmother) was born in 1899 to Mr. STRUNZ<sup>107</sup>, as shown in family tree 7. Helena died in Gentbrugge.

This family is shown as family tree 3.

88. ALINA RAES (Godfried-Willem's aunt) was born to Theophile RAES <sup>99</sup>, as shown in family tree 4. Alina is no longer living.

The following information is also recorded for Alina. Religion: No Religion / Atheist.

Alina gave birth to one daughter:

Hilde RAES<sup>73</sup>

- 89. IRMA RAES (Godfried-Willem's aunt) was born to Theophile RAES <sup>99</sup>, as shown in family tree 4. Irma is no longer living. The following information is also recorded for Irma. Religion: No Religion / Atheist.
- 90. LODEWIJK PINTELON (Godfried-Willem's uncle by marriage). Lodewijk died in Gent. Lodewijk PINTELON married Irma RAES<sup>89</sup>.

91. FRANS RAES (Godfried-Willem's uncle) was born to Theophile RAES <sup>99</sup>, as shown in family tree 4. Frans is no longer living.

92. GERMAINE RAES (Godfried-Willem's aunt by marriage). Germaine is no longer living.