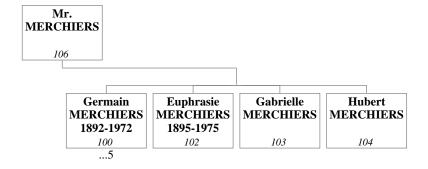

## **Generation of Great-Grandparents**

106. MR. MERCHIERS (Godfried-Willem's great-grandfather). See family tree 6. Mr. MERCHIERS was a Farmer. Mr. MERCHIERS is no longer living.

Mr. MERCHIERS fathered four children:

Germain MERCHIERS <sup>100</sup> in 1892 Euphrasie MERCHIERS <sup>102</sup> in 1895 Gabrielle MERCHIERS <sup>103</sup>

Hubert MERCHIERS 104

This family is shown as family tree 6.

107. MR. STRUNZ (Godfried-Willem's great-grandfather). See family tree 7. Mr. STRUNZ is no longer living.

- 102. EUPHRASIE MERCHIERS (Godfried-Willem's great-aunt) was born in 1895 to Mr. MERCHIERS <sup>106</sup>, as shown in family tree 6. Euphrasie died in 1975, aged about 80.
- 103. GABRIELLE MERCHIERS (Godfried-Willem's great-aunt) was born to Mr. MERCHIERS <sup>106</sup>, as shown in family tree 6. Gabrielle is no longer living.
- 104. HUBERT MERCHIERS (Godfried-Willem's great-uncle) was born to Mr. MERCHIERS 106, as shown in family tree 6.

Hubert was educated (Mathematician). Hubert is no longer living. The following information is also recorded for Hubert. Religion: Roman Catholic.

105. WALTHER STRUNZ (Godfried-Willem's great-uncle) was born to Mr. STRUNZ <sup>107</sup>, as shown in family tree 7. Walther is no longer living.