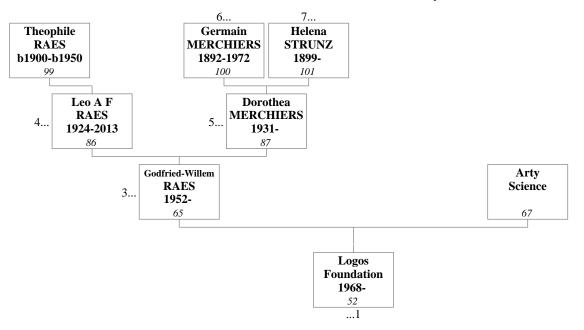

### **Generation of Parents**

86. LEO ARTHUR FRANS RAES (Godfried-Willem's father) was born in 1924, in Gentbrugge, to Theophile RAES <sup>99</sup>, as shown in family tree 4. Leo died on 1 January 2013, aged about 88, in Lochristi.

The following information is also recorded for Leo. Religion: No Religion / Atheist.

87. DOROTHEA MERCHIERS (Godfried-Willem's mother) was born on 24 August 1931, in Gentbrugge, to Germain MERCHIERS <sup>100</sup> and Helena STRUNZ <sup>101</sup>, as shown in family tree 5. Dorothea resided at Lochristi.

Leo Arthur Frans RAES<sup>86</sup> married Dorothea MERCHIERS. They had three children:

Godfried-Willem RAES<sup>65</sup> in 1952

Koenraad Herman RAES 68 in 1954

Veerle RAES<sup>71</sup> in 1955

The following information is also recorded for this family. Widowed.

This family is shown as family tree 3.

88. ALINA RAES (Godfried-Willem's aunt) was born to Theophile RAES <sup>99</sup>, as shown in family tree 4. Alina is no longer living.

The following information is also recorded for Alina. Religion: No Religion / Atheist.