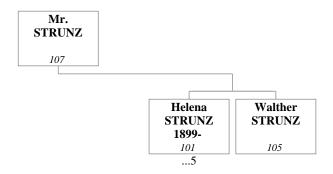

Germain MERCHIERS <sup>100</sup> in 1892 Euphrasie MERCHIERS <sup>102</sup> in 1895 Gabrielle MERCHIERS <sup>103</sup>

Hubert MERCHIERS 104

This family is shown as family tree 6.

107. MR. STRUNZ (Godfried-Willem's great-grandfather). See family tree 7. Mr. STRUNZ is no longer living.

Mr. STRUNZ fathered two children:

Helena STRUNZ<sup>101</sup> in 1899

Walther STRUNZ<sup>105</sup>

This family is shown as family tree 7.

Hubert was educated (Mathematician). Hubert is no longer living. The following information is also recorded for Hubert. Religion: Roman Catholic.

105. WALTHER STRUNZ (Godfried-Willem's great-uncle) was born to Mr. STRUNZ <sup>107</sup>, as shown in family tree 7. Walther is no longer living.